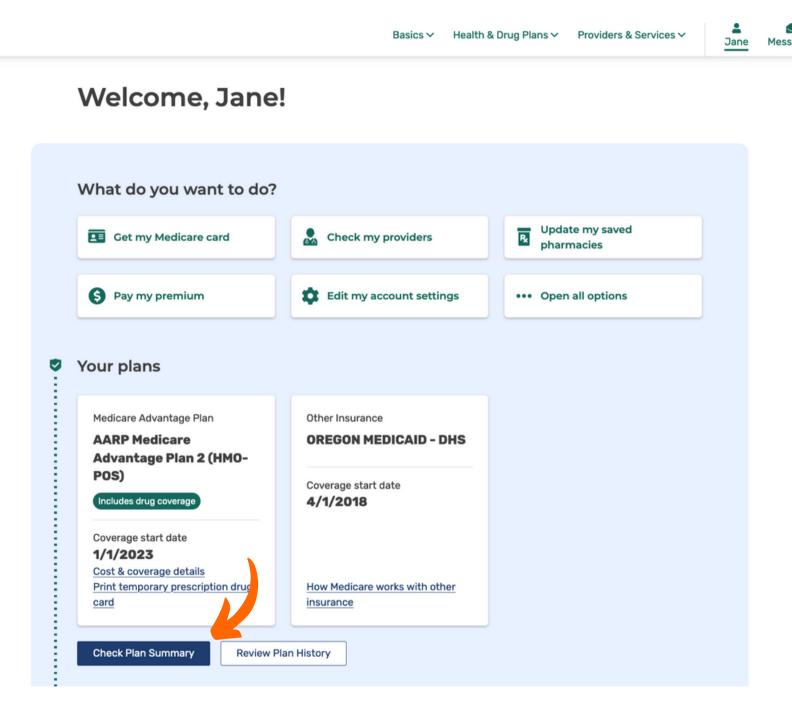

### How to look up your drugs on MyMedicare.gov

You can print this page as a guide or follow along with step-by-step instructions with this handout.

1. Log into your MyMedicare.gov account

**2.** Once you login, you'll be taken to your welcome page with 6 button options. Below the buttons is your current plan. Click "Check Plan Summary"

# Once you login, click on the Check Plan Summary button under your current plan information.