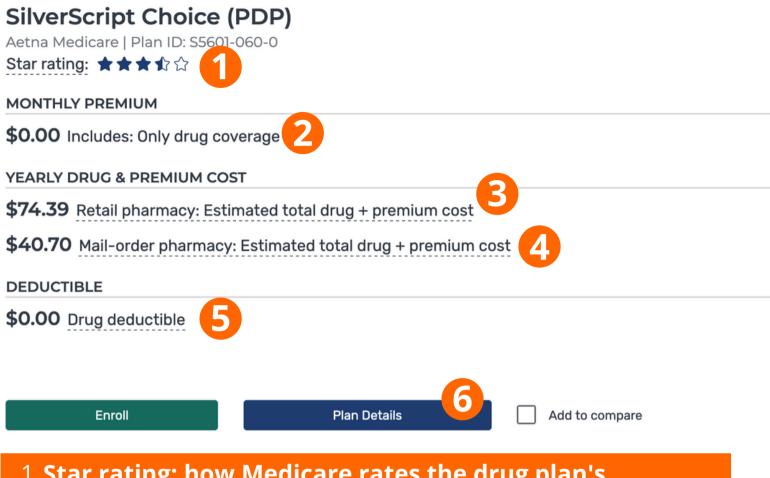

**7.** As you review plans, note their star rating and the monthly premium. Below that is the yearly drug and premium cost. Exception: If you are enrolling in a plan midway through the year, the amount shown is from the 1st of the next month following today's date. Ie: if today is August 8th the amount shown is from Sept 1st to Dec 31st. (Retail cost includes deductible.) To look at more information about a certain plan, click on the blue "Plan Details" button.

- 1.Star rating: how Medicare rates the drug plan's performance.
- 2. Monthly premium amount for the plan.
- 3. Your yearly drug and premium cost. If you are enrolling in a plan midway through the year, the amount shown is from the 1st of the next month following today's date. Ie: if today is August 8th the amount shown is from Sept 1st to Dec 31st. (Retail cost includes deductible.)
- 4. Mail Order: the cost of your drugs & monthly premium for mail order.
- 5. Annual Deductible this can be for all Tier levels or specific Tier levels.
- 6. Plan Details: Click to see details explained on next pages.