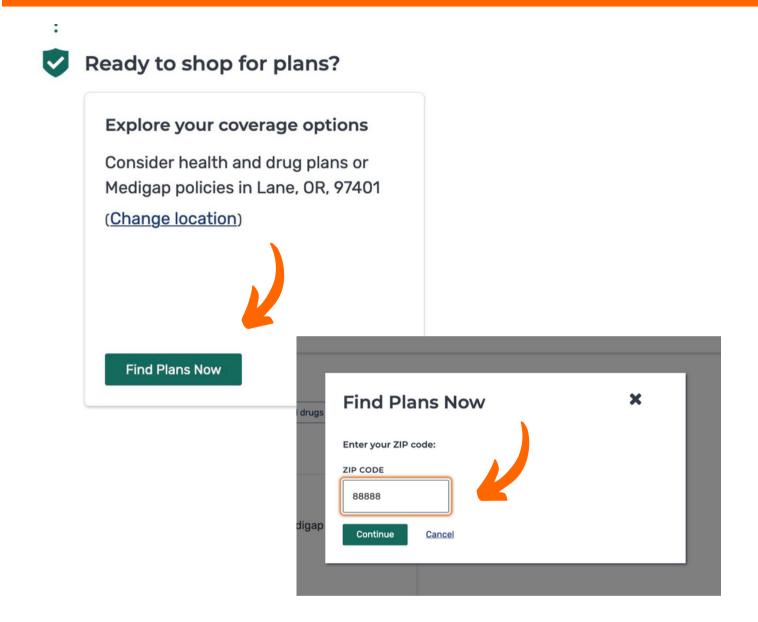

**5**. On the bottom of your plan page, click "Find Plans Now." When a pop-up appears, enter your zip code.

**6**. In this pop-up window, pick Mediare Advantage Plan (Part C) OR Medicare Drug Plan (Part D). Do **NOT** pick Medigap Policy. Click "Find Plans." If you already have a prescription drug plan, the first to display will be your current plan, followed by over 30 plans available in your zip code for you to choose from for the next year. They are sorted by the lowest to the highest drug and premium costs.

## Click on "Find Plans Now" and enter your zip code in the pop-up window.

In this pop-up window, pick Medicare Advantage Plan (Part C) OR Medicare Drug Plan (Part D). Do NOT pick Medigap policy. Click "Find Plans."