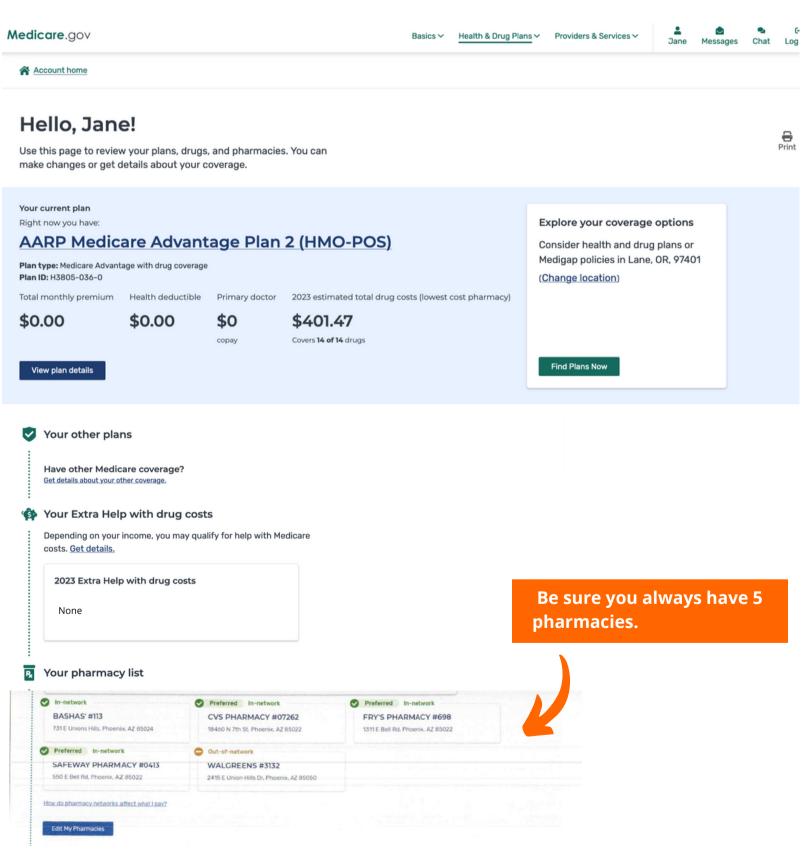

**3.** Scroll down this page to review your current plan. Be sure to set up 5 pharmacies.

**4**. You can also review your drug list. Click "View/Edit Drug list" or "Add Recently Filled Drugs" to update your list.

#### Scroll down this page to review your current plan. Be sure you always have 5 pharmacies set up.

You can also review your drug list. Click View/Edit Drug list or Add Recently Filled Drugs to update your list.